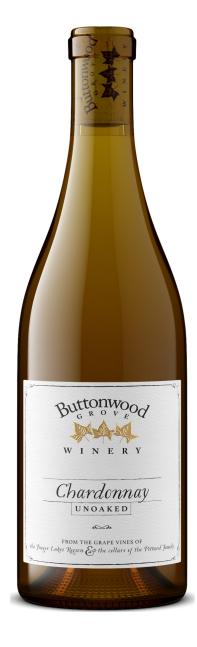

# **UNOAKED CHARDONNAY**

ORIGIN Finger Lakes

VINTAGE 2021
COLOR White
WINE TYPE Still wine

#### **TASTING NOTE**

Our latest vintage of Unoaked Chardonnay was harvested in mid-October and bottled in March. This vibrant wine is crisp, clean, and refreshing. Bursting with the fresh aromas of crisp orchard fruits, its bright grapefruit and lemon flavors mid-palate evolve into a lingering finish with soft notes of pineapple and white peach. At 0.86% RS, it's the perfect complement to spicier fare, grilled chicken, lobster, fresh fruit, and cheese plates, and is a favorite in fine restaurants throughout the Finger Lakes!

#### BLEND

100% Chardonnay