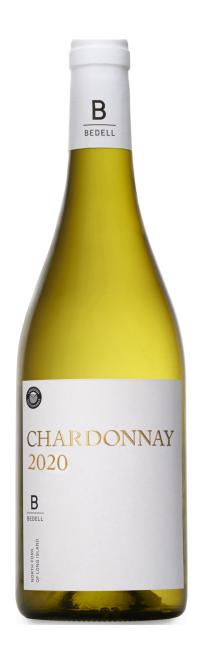

# **CHARDONNAY**

ORIGIN

VINTAGE COLOR

WINE TYPE

North Fork of Long Island

2021 White Still wine

## **BLEND**

100% Chardonnay