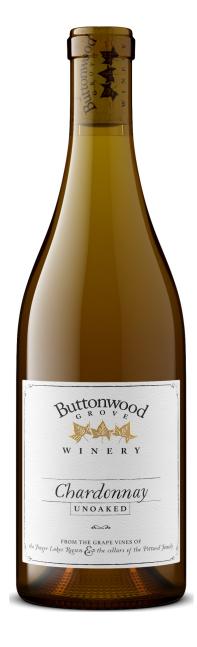

## **UNOAKED CHARDONNAY**

ORIGIN Finger Lakes

VINTAGE 2021
COLOR White
WINE TYPE Still wine

#### **TASTING NOTE**

Our latest vintage of Unoaked Chardonnay was harvested in mid-October and bottled in March. This vibrant wine is crisp, clean, and refreshing. Bursting with the fresh aromas of crisp orchard fruits, its bright grapefruit and lemon flavors mid-palate evolve into a lingering finish with soft notes of pineapple and white peach. At 0.86% RS, it's the perfect complement to spicier fare, grilled chicken, lobster, fresh fruit, and cheese plates, and is a favorite in fine restaurants throughout the Finger Lakes!