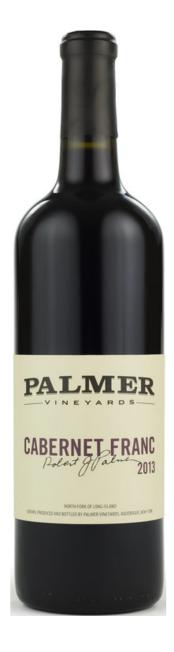

# Palmer Vineyards

# **CABERNET FRANC**

ORIGIN Long Island

VINTAGE 2021

COLOR Red

WINE TYPE Still wine

### **TASTING NOTE**

Cabernet Franc is the other Cabernet. For the sophisticated, this wine has red currants and cherries on the body and finishes with white pepper and spice. It's a wine worth getting to know.

#### **PRODUCER**

Palmer Vineyards is an estate winery. Palmer Vineyards strives to preserve the purity and distinctiveness of each grape variety. Since its inception, Palmer Vineyards has been committed to growing fine wines. Adhering to sustainable wine growing practices, Palmer Vineyards has 13 varieties planted on 49 acres of vineyards and produces in excess of 8,000 cases a year.

### **BLEND**

100% Cabernet Franc