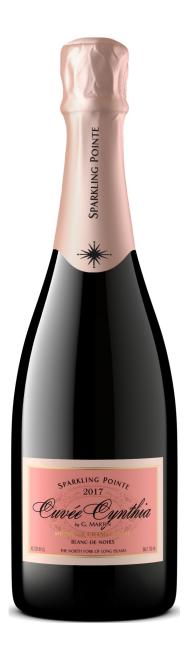

# **CUVÉE CYNTHIA**

ORIGIN

North Fork of Long Island

VINTAGE COLOR 2017 White

WINE TYPE

Sparkling wine

#### **PRODUCER**

Nestled in the breezy and beautiful North Fork of Long Island, Cynthia and Tom Rosicki have dedicated Sparkling Pointe Vineyards and Winery to estate grown sparkling wines produced exclusively in the traditional Méthode Champenoise. Farming 40 acres of vineyard, planted only with the classic Champagne grape varieties—Pinot Noir, Pinot Meunier, and Chardonnay—each Sparkling Pointe cuvée is an authentic expression of the land and the winemaker's finesse.

**ALCOHOL** 12.5%

TOTAL ACIDITY
7.34 g/l (Tartaric)

RESIDUAL SUGAR

6 g/l

PH 3.24

BLEND

44% Pinot Meunier, 56% Pinot Noir