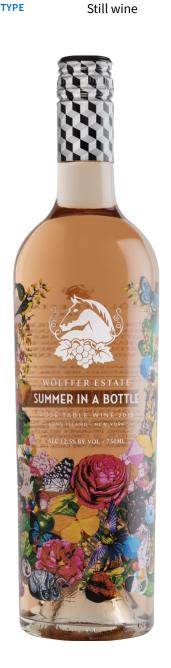

# WÖLFFER ESTATE SUMMER IN A BOTTLE ROSÉ

ORIGIN Long Island

VINTAGE 2022
COLOR Rosé
WINE TYPE Still wine

We used five varieties for this cult wine. Extensive blending trials result in a complex and balanced rosé with loads of flavor and fruit that compliment the wine's natural, vibrant acidity.

#### BLEND

48.5% Merlot, 17% Chardonnay, 3% Gewürztraminer, 3% Sauvignon Blanc, 13% Cabernet Franc, 13% Cabernet Sauvignon, 2% Pinot Meunier, 0.5% Pinot Blanc