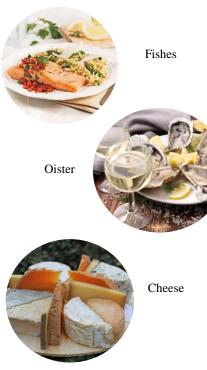

# CHÂTEAU LA BESAGE

# AOC Bergerac Sec

## LE VIGNOBLE

#### VINEYARDS

The property of Château La Besage has been run by the Le Naour family for five generations. Daniel and Nicolas Le Naour joined their father ten years ago. Agronomists by training, they chose to restructure the vineyard by replanting vines at high density. The vineyard is located in the South-West of Bergerac.



VINIFICATION

Thermal regulation of fermentations. Traditional winemaking.

ENCÉPAGEMENT GRAPE VARIETIES Sauvignon

### DÉGUSTATION

#### TASTING NOTES

Pale yellow robe. A Sauvignon on freshness, lively, with delicate citrus notes.

#### ACCORDS GOURMAND RECOMMENDED DISHES



a Besage Bergerac + sec

# **OCCASIONS FESTIVES**