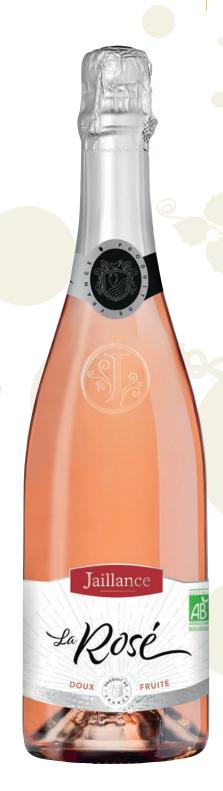

# La Rosé

SLIGHTLY SWEET

Quality aromatic sparkling wine

Organic wine

#### Character

**Colour:** Pale pink with some purple reflections and elegant bubbles. **Bouquet:** Fruity, with notes of sour cherry, raspberry and lychee. **Palate:** Creamy mousse, good balance on the palate combining freshness, elegance and greediness. Excellent aromatic persistence.

Low alcohol: 8,5%.